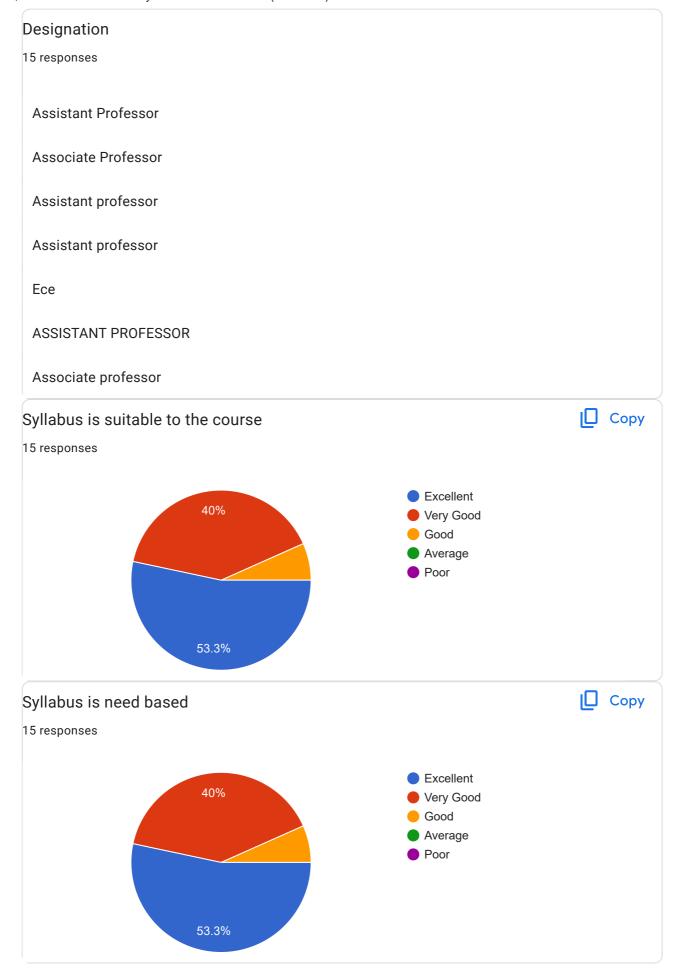

## Faculty Feedback on Curriculum(2021-2022) -DEPARTMENT OF ELECTRONICS & COMMUNICATION ENGINEERING

15 responses

4/26/23, 1:18 PM

**Publish analytics** 

| lame of the Faculty:     |
|--------------------------|
| 5 responses              |
| Minal K Deore            |
| Dr. S. Kanithan          |
| Divya                    |
| Soumya J K               |
| Farha Kowser             |
| Shruthi N                |
| Geethanjali              |
| Kala H S                 |
| Dr.Arun Ananthanarayanan |
| NAEEM AHMED              |
| V.Ramya                  |
| VARSHA P HOTUR           |
| Bhanuteja G              |
| Dr Tamilarasi            |
| Anu Joy                  |