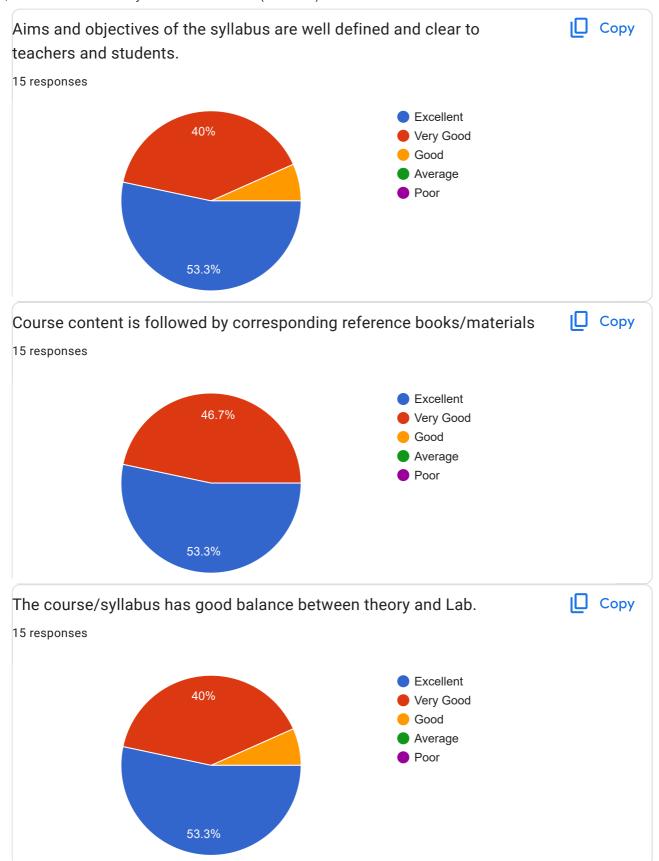

## Faculty Feedback on Curriculum(2021-2022) -DEPARTMENT OF ELECTRONICS & COMMUNICATION ENGINEERING

15 responses

4/26/23, 1:18 PM

**Publish analytics** 

| lame of the Faculty:     |
|--------------------------|
| 5 responses              |
| Minal K Deore            |
| Dr. S. Kanithan          |
| Divya                    |
| Soumya J K               |
| Farha Kowser             |
| Shruthi N                |
| Geethanjali              |
| Kala H S                 |
| Dr.Arun Ananthanarayanan |
| NAEEM AHMED              |
| V.Ramya                  |
| VARSHA P HOTUR           |
| Bhanuteja G              |
| Dr Tamilarasi            |
| Anu Joy                  |