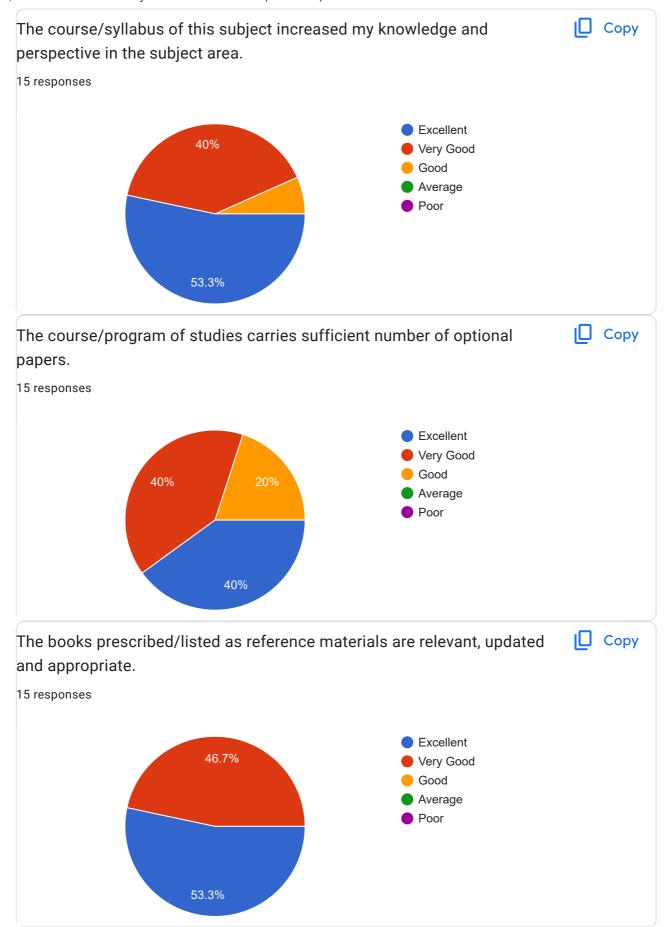

## Faculty Feedback on Curriculum(2021-2022) -DEPARTMENT OF ELECTRONICS & COMMUNICATION ENGINEERING

15 responses

4/26/23, 1:18 PM

**Publish analytics** 

| lame of the Faculty:     |
|--------------------------|
| 5 responses              |
| Minal K Deore            |
| Dr. S. Kanithan          |
| Divya                    |
| Soumya J K               |
| Farha Kowser             |
| Shruthi N                |
| Geethanjali              |
| Kala H S                 |
| Dr.Arun Ananthanarayanan |
| NAEEM AHMED              |
| V.Ramya                  |
| VARSHA P HOTUR           |
| Bhanuteja G              |
| Dr Tamilarasi            |
| Anu Joy                  |