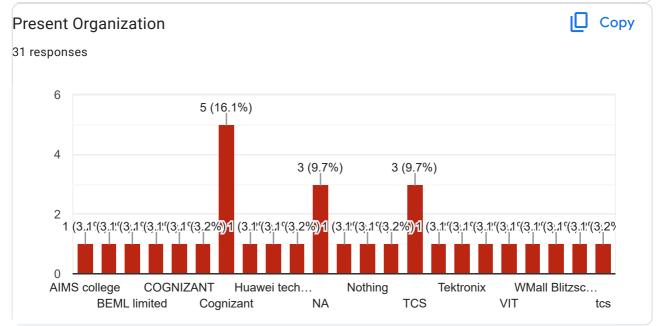

| ALUMNI FEEDBACK FORM ( 2021-22) |  |
|---------------------------------|--|

31 responses

Publish analytics

| Alumni Name          |   |
|----------------------|---|
| 31 responses         |   |
| Channabasava         |   |
| M.Manikanta Chowdary |   |
| Anu N                |   |
| Prakash B            |   |
| THANU SHRI M S       |   |
| Adithya              |   |
| Yadu Krishna R       |   |
| Graduation Day       |   |
| Achintya Murgod      |   |
| vinita patil         |   |
| Yuvashree S          |   |
| Raghuramareddy       |   |
| Kowshik              |   |
| Revanth              |   |
| K Sainath Reddy      |   |
| Chaithra N           |   |
| NA                   |   |
| Swathi I R           |   |
| Chandu V             |   |
| Arya Suresh          |   |
| Nikitha S            | 0 |