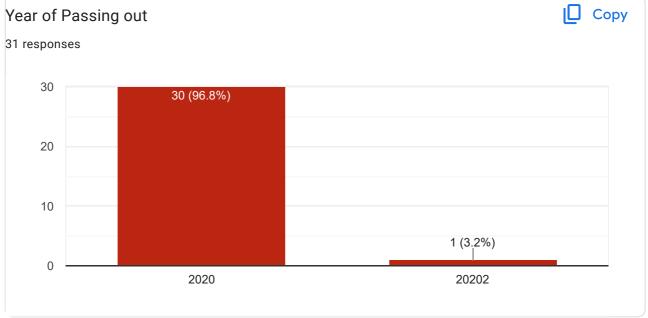

| ALUMNI FEEDBACK FORM ( 2021-22) |  |
|---------------------------------|--|

31 responses

Publish analytics

| Alumni Name          |   |
|----------------------|---|
| 31 responses         |   |
| Channabasava         |   |
| M.Manikanta Chowdary |   |
| Anu N                |   |
| Prakash B            |   |
| THANU SHRI M S       |   |
| Adithya              |   |
| Yadu Krishna R       |   |
| Graduation Day       |   |
| Achintya Murgod      |   |
| vinita patil         |   |
| Yuvashree S          |   |
| Raghuramareddy       |   |
| Kowshik              |   |
| Revanth              |   |
| K Sainath Reddy      |   |
| Chaithra N           |   |
| NA                   |   |
| Swathi I R           |   |
| Chandu V             |   |
| Arya Suresh          |   |
| Nikitha S            | 0 |