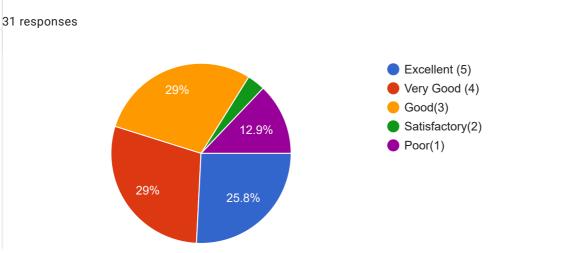

Сору

PO2:Problem analysis: Identify, formulate, research literature, and analyze complex engineering problems reaching substantiated conclusions using first principles of mathematics, natural sciences, and engineering sciences.