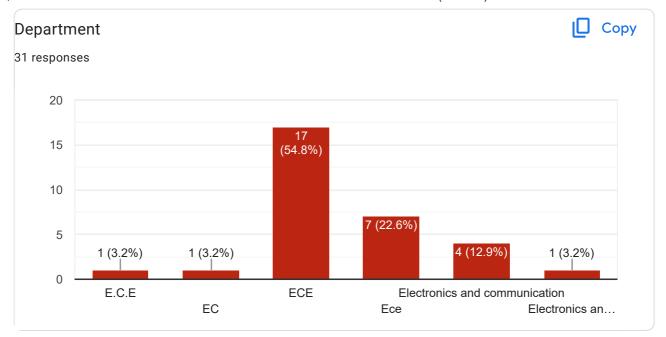

| ALUMNI FEEDBACK FORM ( 2021-22) |  |
|---------------------------------|--|

31 responses

Publish analytics

| Alumni Name          |   |
|----------------------|---|
| 31 responses         |   |
| Channabasava         |   |
| M.Manikanta Chowdary |   |
| Anu N                |   |
| Prakash B            |   |
| THANU SHRI M S       |   |
| Adithya              |   |
| Yadu Krishna R       |   |
| Graduation Day       |   |
| Achintya Murgod      |   |
| vinita patil         |   |
| Yuvashree S          |   |
| Raghuramareddy       |   |
| Kowshik              |   |
| Revanth              |   |
| K Sainath Reddy      |   |
| Chaithra N           |   |
| NA                   |   |
| Swathi I R           |   |
| Chandu V             |   |
| Arya Suresh          |   |
| Nikitha S            | 0 |