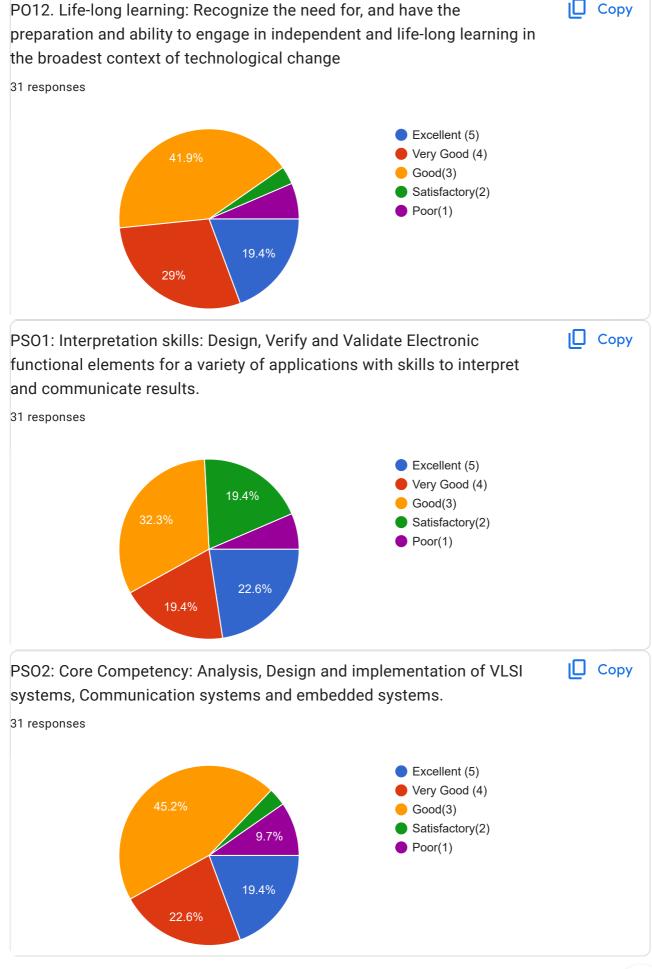

**С**ору

PO3: Design / development of solutions: Design solutions for complex Copy engineering problems and design system components or processes that meet the specified needs with appropriate consideration for the public health and safety, and the cultural, societal, and environmental considerations. 31 responses Excellent (5) Very Good (4) 12.9% Good(3) Satisfactory(2) 9.7% Poor(1) 22.6% 16.1% □ Copy PO4: Conduct investigations of complex problems: Use research-based knowledge and research methods including design of experiments, analysis and interpretation of data, and synthesis of the information to provide valid conclusions. 31 responses Excellent (5) Very Good (4) 12.9% Good(3) Satisfactory(2) 9.7%

Poor(1)

22.6%

19.4%

This content is neither created nor endorsed by Google. Report Abuse - Terms of Service - Privacy Policy