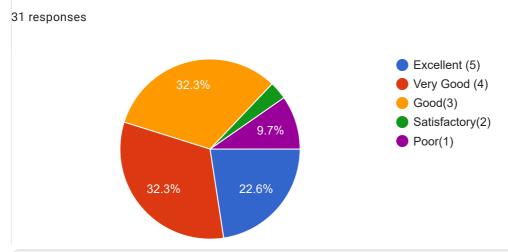

## **Graduate Attributes Evaluation**

PO1: Engineering knowledge: Apply the knowledge of mathematics, science, engineering fundamentals, and an engineering specialization to the solution of complex engineering problems.