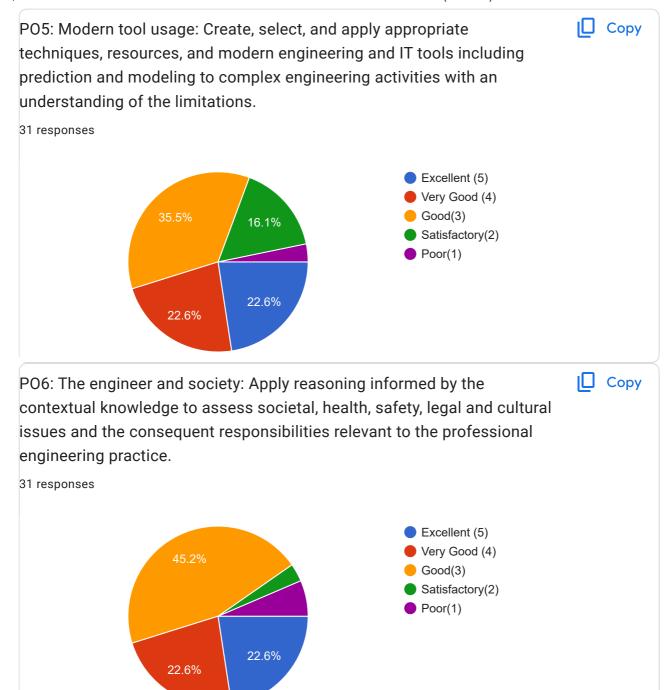

**С**ору

PO3: Design / development of solutions: Design solutions for complex Copy engineering problems and design system components or processes that meet the specified needs with appropriate consideration for the public health and safety, and the cultural, societal, and environmental considerations. 31 responses Excellent (5) Very Good (4) 12.9% Good(3) Satisfactory(2) 9.7% Poor(1) 22.6% 16.1% □ Copy PO4: Conduct investigations of complex problems: Use research-based knowledge and research methods including design of experiments, analysis and interpretation of data, and synthesis of the information to provide valid conclusions. 31 responses Excellent (5) Very Good (4) 12.9% Good(3) Satisfactory(2) 9.7%

Poor(1)

22.6%

19.4%

This content is neither created nor endorsed by Google. Report Abuse - Terms of Service - Privacy Policy