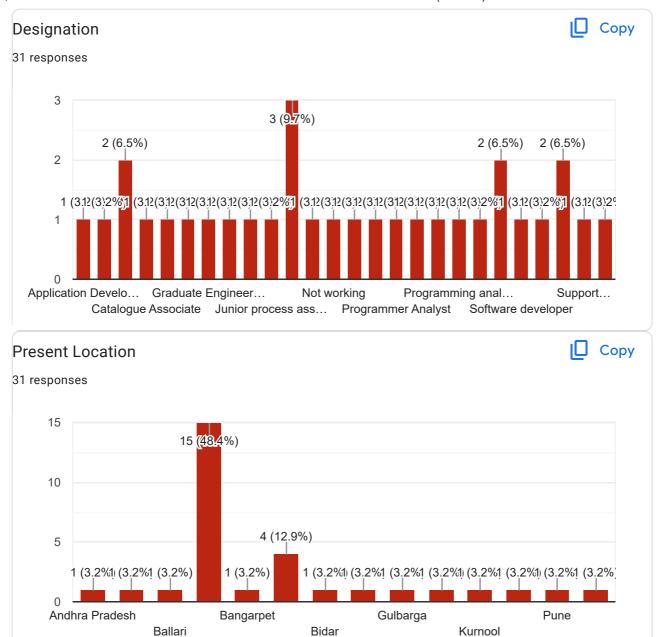

## Permanent Address

31 responses

H.no 9-12-111, patil nivas, Vidya Nagar colony, bidar

#3-132, Narasapuram (V), Narpala (M), Anantapur (D), Andhra Pradesh (S). Pin: 515425

#10, 17th cross, 2nd b main, sir mv nagar, ramamurthy nagar, bangalore -560016

H NO 42, Ward No 22, Near Govt school, Talur road, Mahanandi Kottam, Ballari-583101

#274 ghare bavi road near Murugan temple bangarpet

#306 Balaji Apartment, Mally Layout, opp. Gandhinagar bus stand, Kavur, Mangalore 575015

#10 Ankshu Arnica, Flat number 301, SSSB Layout 1st cross, Ayyappanagar, K.R Puram, Bangalore-560036.

11/430, Rajiv Gandhi Nagar, siruguppa, bellary dist.

Gokak

Mahalaxmi layout opposite gandhinagar gunj area gulbarga

#352 10th A Main Road 3rd stage 1st block Manjunathnagar Bangalore 560010

Nambuvaripalli (V), lakshmipur (p), srinivaspur (t), kolar(d), karnataka, 563135

4-147, KP temple Street Dachepalli Guntur district Andhra Pradesh

#895 5th cross swarnanagar R,pet kgf

79-162-B, krishna nagar, kurnool,518002

Mallur, shidlaghatta taluk, chikkaballapur district

Bangalore

Ittasandra, Nandagudi post, Hosakote taluk, Bangalore rural district

Muniyappa building, 2nd cross, Cheluvayya road, Ramamurthynagar, Bangalore - 16

#227,ferns residency,k.narayanapura,kothanur post, Bangalore-560077

104, RR Residency, ayappa nagar, kr puram, Bangalore-36

Yalachahalli village, 562122

Door no 4, I block ,DAR police barline Chitradurga 577501

No.12, athmi nilaya, krishna reddy layout, Ramamurthy nagar, Banglore-16

2nd ward, Valmiki Nagar, Bagepalli-561207

27/7 168 shri nilaya , shankarappa layout , immadihalli , medcare pharma road , Whitefield Bangalore 560066

D/24, s/o Mr. Chandrakant Choubey, dr. Prabhu nath singh path, Ajanta cooperative, Rajiv Nagar, Keshari Nagar, Patna, Bihar (pin-800024)

No.2, 2nd cross, Papaiah layout, BDA main road, Nanja Reddy colony, Murgeshpalya, Bangalore 560017

HNo-73,14th Cross, Vishweshwarayya Colony, Akash Nagar, B.N. Pura Extension, Bangalore-560016

Gaddekeri (R), lakkavalli (v), tariker (T), chikkamagakore (D)

18-1-349/A bhavani nagar, tirupati, AP

| 8105503438 |  |  |  |
|------------|--|--|--|
| 7899463422 |  |  |  |
| 7760887167 |  |  |  |
| 8310548599 |  |  |  |
| 9741804450 |  |  |  |
| 7760781199 |  |  |  |
| 9480339777 |  |  |  |
| 9902234942 |  |  |  |
| 7259169772 |  |  |  |
| 7981708220 |  |  |  |