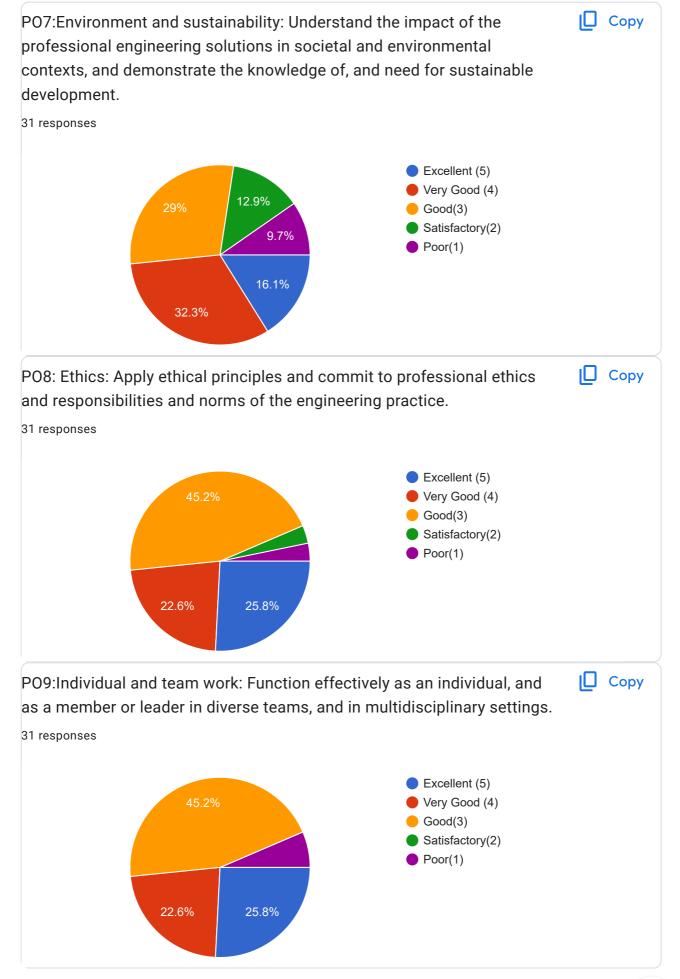

**С**ору

PO3: Design / development of solutions: Design solutions for complex Copy engineering problems and design system components or processes that meet the specified needs with appropriate consideration for the public health and safety, and the cultural, societal, and environmental considerations. 31 responses Excellent (5) Very Good (4) 12.9% Good(3) Satisfactory(2) 9.7% Poor(1) 22.6% 16.1% □ Copy PO4: Conduct investigations of complex problems: Use research-based knowledge and research methods including design of experiments, analysis and interpretation of data, and synthesis of the information to provide valid conclusions. 31 responses Excellent (5) Very Good (4) 12.9% Good(3) Satisfactory(2) 9.7%

Poor(1)

22.6%

19.4%

This content is neither created nor endorsed by Google. Report Abuse - Terms of Service - Privacy Policy